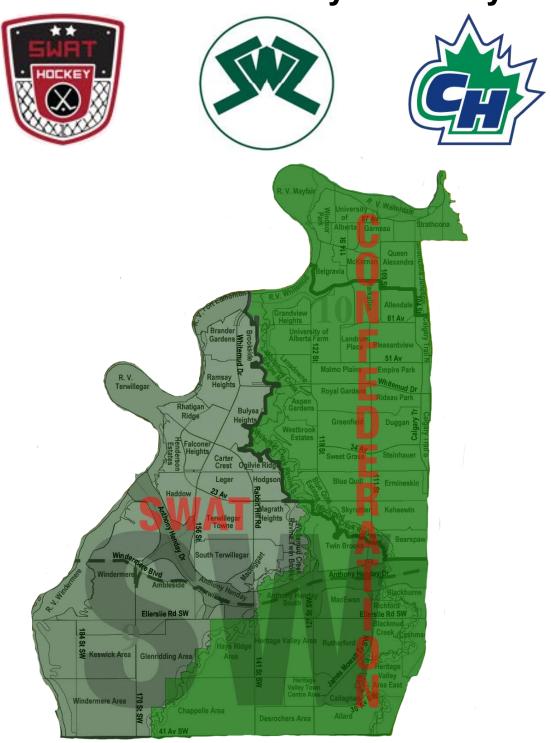

## **South West Zone Hockey Boundary Map**

Southwest Zone Hockey services the entire SWZ area which is south of the North Saskatchewan River and west of the CPR railroad tracks.

Confederation Hockey services all areas EAST of the Whitemud Creek within the SWZ Hockey Boundaries.

SWAT Hockey services all areas WEST of the Whitemud Creek within the SWZ Hockey Boundaries.

## **Confederation Hockey Service Area**

To play with Confederation Hockey Club, you must live within the Confederation Hockey Service area within the South West Zone (SWZ).

Confederation Hockey services all areas EAST of the Whitemud Creek within the SWZ Hockey Boundaries.

## **SWAT Hockey Service Area**

To play with SWAT Hockey Club, you must live within the SWAT Hockey Service area within the South West Zone (SWZ).

SWAT Hockey services all areas WEST of the Whitemud Creek within the SWZ Hockey Boundaries.